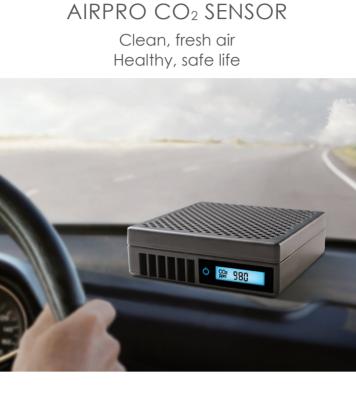

## BROAD CLEAN AIR PRODUCTS OVERVIEW Mask substitution, hospitals, worksites, plants, mines, respiratory patients

| Airpro<br>Car                                   | FC3              | 30 m³                       | 2~7W                       | - Filter PM2.5 by 99%<br>- Purify in-car air                                                                                                                                                                                                                                                                                                                        | · Car<br>· Hotel and travel                                                                                                                                                                                                                           |                    |
|-------------------------------------------------|------------------|-----------------------------|----------------------------|---------------------------------------------------------------------------------------------------------------------------------------------------------------------------------------------------------------------------------------------------------------------------------------------------------------------------------------------------------------------|-------------------------------------------------------------------------------------------------------------------------------------------------------------------------------------------------------------------------------------------------------|--------------------|
| Airpro CO <sub>2</sub> A<br>Sensor C            | FC2              | 30 m³                       | 2~7W                       | Filter PM2.5 by 99%     Purify in-car air     Prevent rollovers by O <sup>2</sup> deficiency                                                                                                                                                                                                                                                                        | · Car<br>· Hotel and travel                                                                                                                                                                                                                           |                    |
| Airpro<br>Home S                                | FD2              | 200 m³                      | 5~20W                      | Filter PM2.5 by 99%     Purify in-door air quality     Super low cost                                                                                                                                                                                                                                                                                               | Single Room<br>10~20m <sup>2</sup>                                                                                                                                                                                                                    |                    |
| Airpro<br>Fresh                                 | FF100            | 100 m <sup>3</sup>          | 5~30W                      | Filter PM2.5 by 99%     Fresh air heat recovery<br>efficiency: 70% A125°C     100% fresh air,<br>no mixed recycled air                                                                                                                                                                                                                                              | Single Room<br>20~40m²                                                                                                                                                                                                                                | Indoor 🗢 😩         |
| Small Clean Fresh Air<br>Machine (for home use) | SQ260            | 260 m <sup>3</sup>          | 24~108W                    | - Filter PM2.5 by 99.9% - Filter infinitely tiny particles, kill microbes such as virus and bacteria, and clear away pollen - Oxygen deficiency monitoring - Central fresh air (high air pressure, air ducts can be added) - Heal recovery - efficiency; 80% - Electrostatic dust - cleaning                                                                        | Big room or multiple rooms, air ducts can be added 2-4 m3/m2, can be installed on the wall, ground, or suspension ceiling                                                                                                                             | \rightarrow Indoor |
|                                                 | SH260            | 260 m³                      | 24~108W                    |                                                                                                                                                                                                                                                                                                                                                                     |                                                                                                                                                                                                                                                       |                    |
|                                                 | SQ500            | 500 m³                      | 36~243W                    |                                                                                                                                                                                                                                                                                                                                                                     |                                                                                                                                                                                                                                                       |                    |
| Small C<br>Machin                               | SQ1500           |                             | 40~940W                    |                                                                                                                                                                                                                                                                                                                                                                     |                                                                                                                                                                                                                                                       |                    |
| Medium Clean<br>Fresh Air Machine               | SQ1.0            | 10,000<br>m <sup>3</sup>    | 0.7~6kW                    | Electrostatic bacteria<br>killing     Indoor air 100 times<br>cleaner than outdoor<br>air                                                                                                                                                                                                                                                                           | Central fresh air<br>supply for large<br>buildings                                                                                                                                                                                                    |                    |
|                                                 | SQ2.0            | 20,000<br>m <sup>3</sup>    | 0.8~15kW                   |                                                                                                                                                                                                                                                                                                                                                                     |                                                                                                                                                                                                                                                       |                    |
| Electrostatic Air Purifier                      | TB400            | 400 m³                      | 13~30W                     | - Electrostatic dust cleaning, ozone disinfection, formaldehyde elimination, oxygen deficiency monitions, 'Filter infinitely tiny particles, kill microbes such as virus and bacteria, and clear away pollen  - Similar to electrostatic air purifier with air conditioning function, need externally provided cold and hot recycled water  - Global PM2.5 internet | Residences, schools, office boildings Hotels, shopping malls, meeting rooms wards, operation rooms, aseptic factories Public transport, stations, exhibition halls, meeting rooms, hotel lobbies, theaters, big arestaurants, big malls  Wall-mounted | m a                |
|                                                 | TA1000           | 1,000 m <sup>3</sup>        | 28~62W                     |                                                                                                                                                                                                                                                                                                                                                                     |                                                                                                                                                                                                                                                       |                    |
|                                                 |                  |                             |                            |                                                                                                                                                                                                                                                                                                                                                                     |                                                                                                                                                                                                                                                       |                    |
|                                                 | TC4000<br>TC5000 | 4,000 m <sup>3</sup>        | 80~360W<br>110~500W        |                                                                                                                                                                                                                                                                                                                                                                     |                                                                                                                                                                                                                                                       | Å                  |
|                                                 | EH18             | 18kW                        | 65~400W                    |                                                                                                                                                                                                                                                                                                                                                                     |                                                                                                                                                                                                                                                       |                    |
| Large Aircon Purifier                           | EH18             | cooling<br>cap.             | 74~500W                    |                                                                                                                                                                                                                                                                                                                                                                     |                                                                                                                                                                                                                                                       |                    |
|                                                 | EH40             | cooling<br>cap.             | 120~650W                   |                                                                                                                                                                                                                                                                                                                                                                     |                                                                                                                                                                                                                                                       |                    |
|                                                 | KG3              | cooling<br>cap.             | 3W                         |                                                                                                                                                                                                                                                                                                                                                                     |                                                                                                                                                                                                                                                       |                    |
| Air Manager                                     |                  | for 30<br>seconds           |                            | monitoring Detect Indoor & Outdoor particle quantity, temperate, as well as indoor oxygen level                                                                                                                                                                                                                                                                     |                                                                                                                                                                                                                                                       |                    |
| Air<br>Monitor                                  | FG1              | detect<br>for 30<br>seconds | Standby<br>time: 7<br>days | PM2.5 and oxygen<br>deficiency monitor,<br>hundred times smaller<br>than traditional<br>products                                                                                                                                                                                                                                                                    | Hand-held or wall-<br>mounted                                                                                                                                                                                                                         |                    |