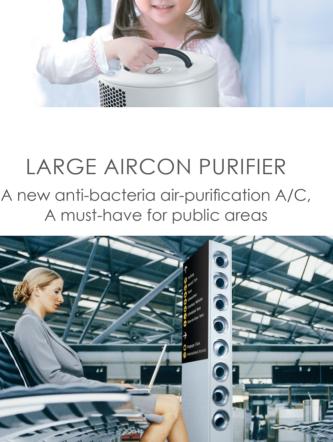

## BROAD CLEAN AIR PRODUCTS OVERVIEW Mask substitution, hospitals, worksites, plants, mines, respiratory patients

| Airpro<br>Car                                   | FC3              | 30 m³                       | 2~7W                       | - Filter PM2.5 by 99%<br>- Purify in-car air                                                                                                                                                                                                                                                                                                                        | · Car<br>· Hotel and travel                                                                                                                                                                                                                           |                    |
|-------------------------------------------------|------------------|-----------------------------|----------------------------|---------------------------------------------------------------------------------------------------------------------------------------------------------------------------------------------------------------------------------------------------------------------------------------------------------------------------------------------------------------------|-------------------------------------------------------------------------------------------------------------------------------------------------------------------------------------------------------------------------------------------------------|--------------------|
| Airpro CO <sub>2</sub> A<br>Sensor C            | FC2              | 30 m³                       | 2~7W                       | Filter PM2.5 by 99%     Purify in-car air     Prevent rollovers by O <sup>2</sup> deficiency                                                                                                                                                                                                                                                                        | · Car<br>· Hotel and travel                                                                                                                                                                                                                           |                    |
| Airpro<br>Home S                                | FD2              | 200 m³                      | 5~20W                      | Filter PM2.5 by 99%     Purify in-door air quality     Super low cost                                                                                                                                                                                                                                                                                               | Single Room<br>10~20m <sup>2</sup>                                                                                                                                                                                                                    |                    |
| Airpro<br>Fresh                                 | FF100            | 100 m <sup>3</sup>          | 5~30W                      | Filter PM2.5 by 99%     Fresh air heat recovery<br>efficiency: 70% A125°C     100% fresh air,<br>no mixed recycled air                                                                                                                                                                                                                                              | Single Room<br>20~40m²                                                                                                                                                                                                                                | Indoor 🗢 😩         |
| Small Clean Fresh Air<br>Machine (for home use) | SQ260            | 260 m <sup>3</sup>          | 24~108W                    | - Filter PM2.5 by 99.9% - Filter infinitely tiny particles, kill microbes such as virus and bacteria, and clear away pollen - Oxygen deficiency monitoring - Central fresh air (high air pressure, air ducts can be added) - Heal recovery - efficiency; 80% - Electrostatic dust - cleaning                                                                        | Big room or multiple rooms, air ducts can be added 2-4 m3/m2, can be installed on the wall, ground, or suspension ceiling                                                                                                                             | \rightarrow Indoor |
|                                                 | SH260            | 260 m³                      | 24~108W                    |                                                                                                                                                                                                                                                                                                                                                                     |                                                                                                                                                                                                                                                       |                    |
|                                                 | SQ500            | 500 m³                      | 36~243W                    |                                                                                                                                                                                                                                                                                                                                                                     |                                                                                                                                                                                                                                                       |                    |
| Small C<br>Machin                               | SQ1500           |                             | 40~940W                    |                                                                                                                                                                                                                                                                                                                                                                     |                                                                                                                                                                                                                                                       |                    |
| Medium Clean<br>Fresh Air Machine               | SQ1.0            | 10,000<br>m <sup>3</sup>    | 0.7~6kW                    | Electrostatic bacteria<br>killing     Indoor air 100 times<br>cleaner than outdoor<br>air                                                                                                                                                                                                                                                                           | Central fresh air<br>supply for large<br>buildings                                                                                                                                                                                                    |                    |
|                                                 | SQ2.0            | 20,000<br>m <sup>3</sup>    | 0.8~15kW                   |                                                                                                                                                                                                                                                                                                                                                                     |                                                                                                                                                                                                                                                       |                    |
| Electrostatic Air Purifier                      | TB400            | 400 m³                      | 13~30W                     | - Electrostatic dust cleaning, ozone disinfection, formaldehyde elimination, oxygen deficiency monitions, 'Filter infinitely tiny particles, kill microbes such as virus and bacteria, and clear away pollen  - Similar to electrostatic air purifier with air conditioning function, need externally provided cold and hot recycled water  - Global PM2.5 internet | Residences, schools, office boildings Hotels, shopping malls, meeting rooms wards, operation rooms, aseptic factories Public transport, stations, exhibition halls, meeting rooms, hotel lobbies, theaters, big arestaurants, big malls  Wall-mounted | m a                |
|                                                 | TA1000           | 1,000 m <sup>3</sup>        | 28~62W                     |                                                                                                                                                                                                                                                                                                                                                                     |                                                                                                                                                                                                                                                       |                    |
|                                                 |                  |                             |                            |                                                                                                                                                                                                                                                                                                                                                                     |                                                                                                                                                                                                                                                       |                    |
|                                                 | TC4000<br>TC5000 | 4,000 m <sup>3</sup>        | 80~360W<br>110~500W        |                                                                                                                                                                                                                                                                                                                                                                     |                                                                                                                                                                                                                                                       | Å                  |
|                                                 | EH18             | 18kW                        | 65~400W                    |                                                                                                                                                                                                                                                                                                                                                                     |                                                                                                                                                                                                                                                       |                    |
| Large Aircon Purifier                           | EH18             | cooling<br>cap.             | 74~500W                    |                                                                                                                                                                                                                                                                                                                                                                     |                                                                                                                                                                                                                                                       |                    |
|                                                 | EH40             | cooling<br>cap.             | 120~650W                   |                                                                                                                                                                                                                                                                                                                                                                     |                                                                                                                                                                                                                                                       |                    |
|                                                 | KG3              | cooling<br>cap.             | 3W                         |                                                                                                                                                                                                                                                                                                                                                                     |                                                                                                                                                                                                                                                       |                    |
| Air Manager                                     |                  | for 30<br>seconds           |                            | monitoring Detect Indoor & Outdoor particle quantity, temperate, as well as indoor oxygen level                                                                                                                                                                                                                                                                     |                                                                                                                                                                                                                                                       |                    |
| Air<br>Monitor                                  | FG1              | detect<br>for 30<br>seconds | Standby<br>time: 7<br>days | PM2.5 and oxygen<br>deficiency monitor,<br>hundred times smaller<br>than traditional<br>products                                                                                                                                                                                                                                                                    | Hand-held or wall-<br>mounted                                                                                                                                                                                                                         |                    |