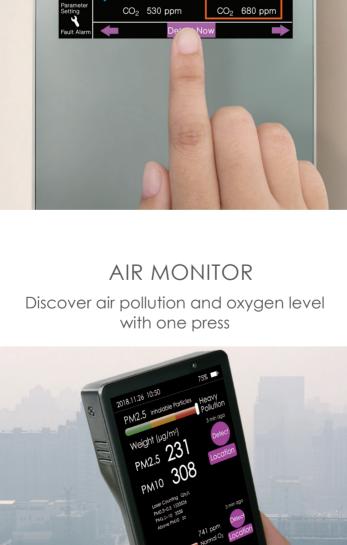

Cleaner Air Heat Coarse Filter Exchanger

AIR MANAGER

Discover indoor and outdoor air quality with one touch

Outdoor → 176 times ← Indoor

176

PM10